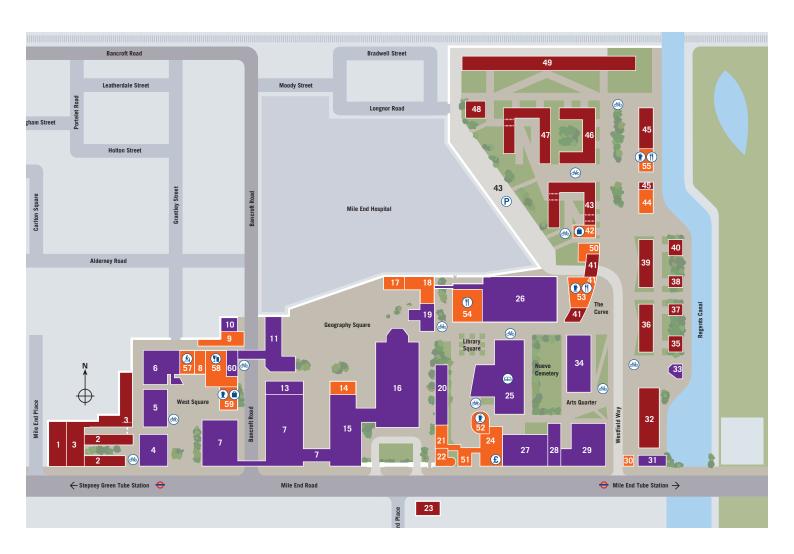

## Mile End Campus Map Index

## **Educational / Research** Arts Building 1 29 Arts Building 2 27 31 Arts Research Centre Bancroft Road Teaching Rooms 60 6 Computer Science 7 **Engineering Building** Environmental Health and Safety 10 Fogg Building 11 Francis Bancroft Building 26 G.O. Jones Building 20 Geography 19 IRC Building 13 5 Informatics Teaching Laboratories Library @ 25 Laws Building 28 Lock-keeper's Graduate Centre 33 Mathematical Sciences Building 4 The People's Palace / Great Hall 15 Queens' Building and Octagon 16 Joseph Priestley Building 34

| Residential           |    |
|-----------------------|----|
| Albert Stern Cottages | 3  |
| Albert Stern House    | 1  |
| Beaumont Court        | 43 |
| Chapman House         | 35 |
| Chesney House         | 37 |
| Creed Court           | 46 |
| France House          | 45 |
| Feilden House         | 41 |
| Hatton House          | 32 |
| Ifor Evans Place      | 2  |
| Lodge House           | 38 |
| Lindop House          | 23 |
| Lynden House          | 48 |
| Maynard House         | 36 |
| Maurice Court         | 47 |
| Pooley House          | 49 |
| Selincourt House      | 40 |
| Varey House           | 39 |
|                       |    |

| <b>Facilities</b>                  |    |
|------------------------------------|----|
| Advice and Counselling Service     | 17 |
| Mucci's ¶                          | 54 |
| Bookshop                           | 51 |
| Student Centre / Catering Building | 24 |
| World Marché (1) (1)               | 55 |
| The Curve (1) (1)                  | 53 |
| Drapers Bar 🕦                      | 58 |
| Ground Café (1)                    | 52 |
| Health Centre                      | 18 |
| The Hive                           | 21 |
| Infusion (*) (a)                   | 59 |
| The Westfield Nursery              | 9  |
| Police Box                         | 30 |
| Post Room                          | 14 |
| QMotion Fitness Centre             | 57 |
| Residences Reception (a)           | 44 |
| St Benet's Chapel                  | 22 |
| Students' Union                    | 8  |
| Students' Union Offices            | 50 |
| The Village Shop                   | 42 |
| Cash machine <b>£</b>              |    |
| Staff car park (P)                 |    |
| Bicycle parking 🚳                  |    |